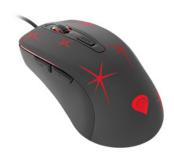

## Krypton<sup>110</sup> OPTICAL MOUSE

UP TO 2400 DP

High precision gaming mouse with ergonomic shape and long-life button switches.

- Huano switches with lifetime 5 mil. Clicks
- 4-level dpi switch
- Ergonomic grip
- 4-colors backlight
- Rubberized finish
- High quality teflon glides