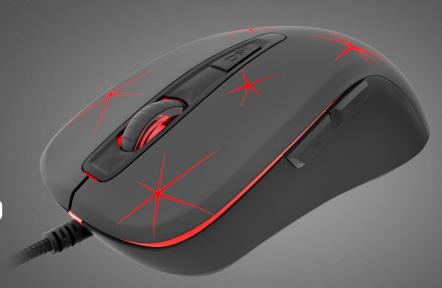

## Krypton<sup>110</sup> OPTICAL MOUSE

UP TO 2400 DP

High precision gaming mouse with ergonomic shape and long-life button switches.

- Huano switches with lifetime 5 mil. Clicks
- 4-level dpi switch
- Ergonomic grip
- 4-colors backlight
- Rubberized finish
- High quality teflon glides