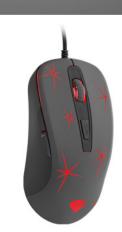

## Krypton<sup>110</sup> OPTICAL MOUSE

UP TO 2400 DP

High precision gaming mouse with ergonomic shape and long-life button switches.

- Huano switches with lifetime 5 mil. Clicks
- 4-level dpi switch
- Ergonomic grip
- 4-colors backlight
- Rubberized finish
- High quality teflon glides